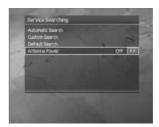

### 8.2 Service Searching

- 1. Press the MENU ( button.
- Select *Installation* using the ▲/▼ button and press the OK (
   ) button.
- Select Service Searching using the ▲/▼ button and press the OK (⋈) button.
- When prompting message is displayed to ask PIN code, enter the PIN code using the NUMERICAL(0~9) button. The default PIN code is 0000.
- 5. Select your desired item using the ▲/▼ button and press the **OK** (⊛) button.

#### 1. Automatic Search

If your receiver is connected to the aerial and television, you can automatically search services without entering any other information.

- Select Start Service or End Service using the ▲/▼ button.
- Press the ◀/▶ or NUMERICAL(0~9) button to input the start or end service number
- 3. Press the **OK** ((a)) button to start the search.

#### 2. Custom Search

You can search services manually by searching parameters, if you know the service information.

Select **Channel, Frequency, Mode, Guard Interval** or **Network Search** using the / button and press the / button.

#### 3. Default Search

Default Search restores the receiver to the default settings

**Warning:** Please Note that once you perform Default Search, all data such as Aerial Setting information Service List, and User Configured data are deleted.

## 4. Antenna Power

When you connect an active antenna to the  $\emph{ANTENNA IN}$  connector on the rear of the receiver.

Select  ${\it On}$  or  ${\it Off}$  using the  $\P/\$  button.

 $\textbf{On} \hspace{0.3cm} \textbf{5V power supply from the active antenna cable.} \\$ 